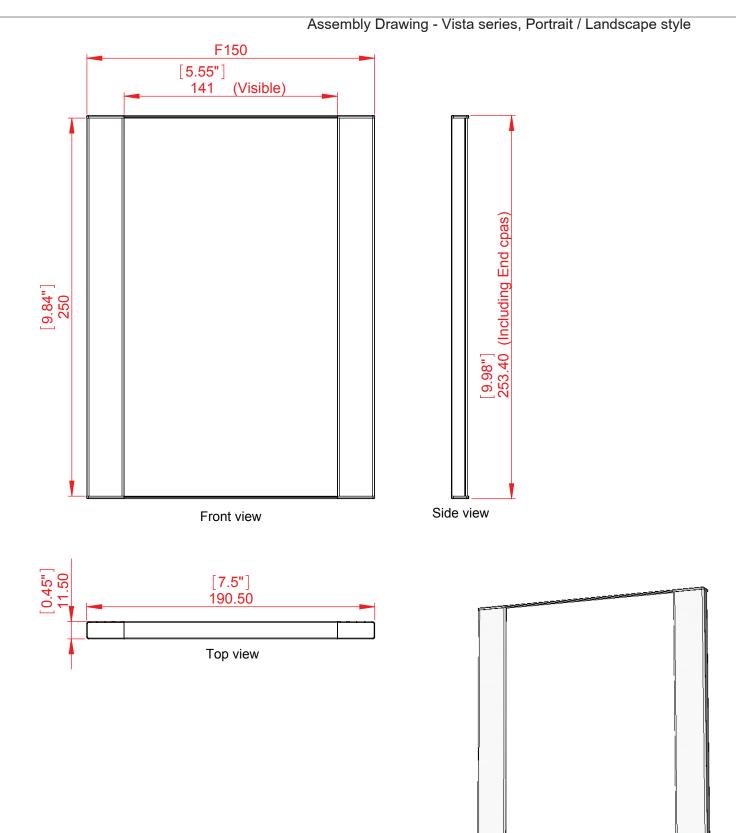

## **Dimensions:**

Vista Square sign frames are offered in 21 different widths:

3.07", 3.86", 4.64", 5.83", 7.8", 8.27", 8.5", 11", 11.69", 14", 15.59", 16.54", 17", 19.59", 22", 23.43", 24", 28", 32", 36", 40"

(F80, F100, F120, F150, F200, FA4, F-Letter, F11, F300, F14, F400, F420, F17, F500, F22, F600, F24, F700, F800, F900, F1000 (mm))

Length: 1.5"-40" (40 mm – 1000 mm)

Custom lengths are available.

Product Series Flat system

Model Portrait Wall frame F150x250

Part Number NCPS25 Drawing Number VSQ.70 Designer: R.C Date: 30/04/2017 Scale: 1:2.5

Isometric view

Measurements in millimeters Do not scale drawing

**Proprietary and confidential:** The information contained in this drawing is the sole property of Vista system Limited.