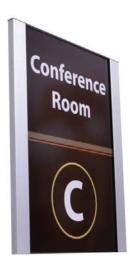

## Wall Frame, Vista Square series, Portrait / Landscape style

Vista Square's wall mounted sign includes a stylish flat-designed aluminum frame that comes in dozens of sizes to be used as room signs, posters, maps and other way finding elements within a building.

The sign is designed to accept standard paper or any other flexible / rigid substrate.