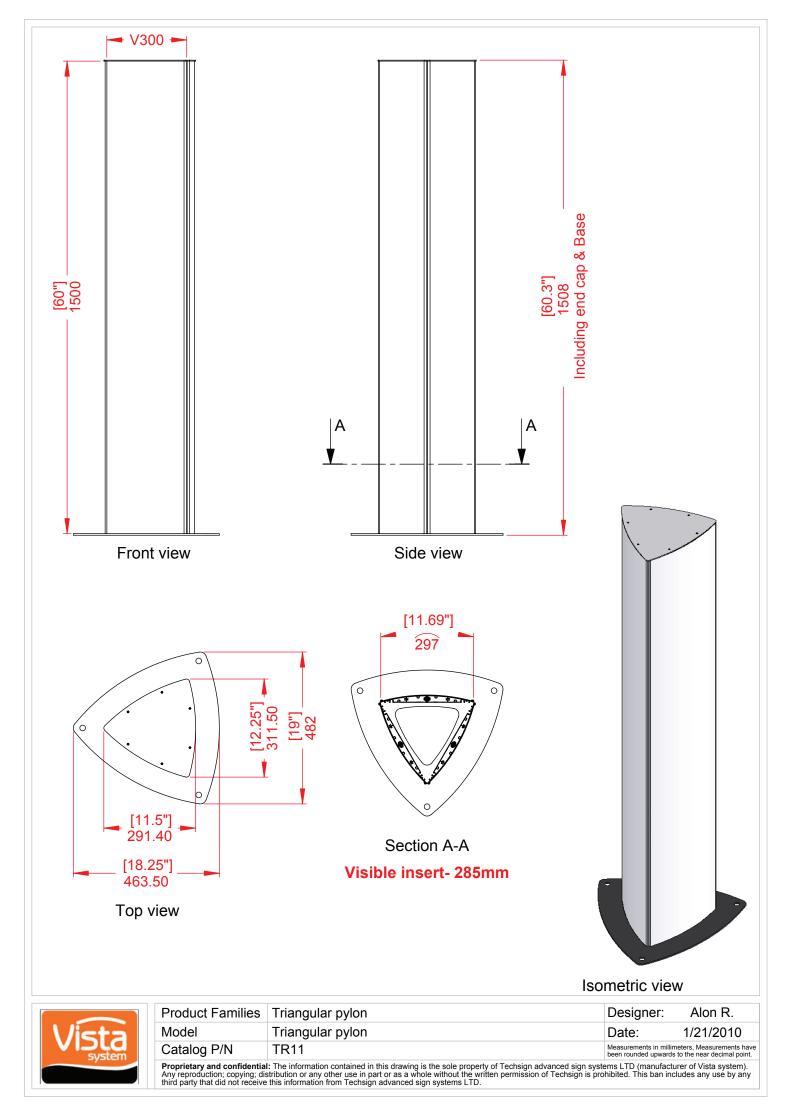

#### Dimensions:

Vista triangular pylons frames are offered in 14 different widths:

8.27", 8.5", 11.69", 14", 15.59", 16.54", 19.59", 23.43", 27.56", 31.5", 35.43", 39.37", 43.3", 47.24"

(VA4, V-Letter, V300, V14, V400, V420, V500, V600, V700, V800, V900, V1000, V1100, V1200 (mm))

Length: 45"-135" (1150 mm - 3500 mm)

Custom lengths are available.

### Triangular pylon

## TR11