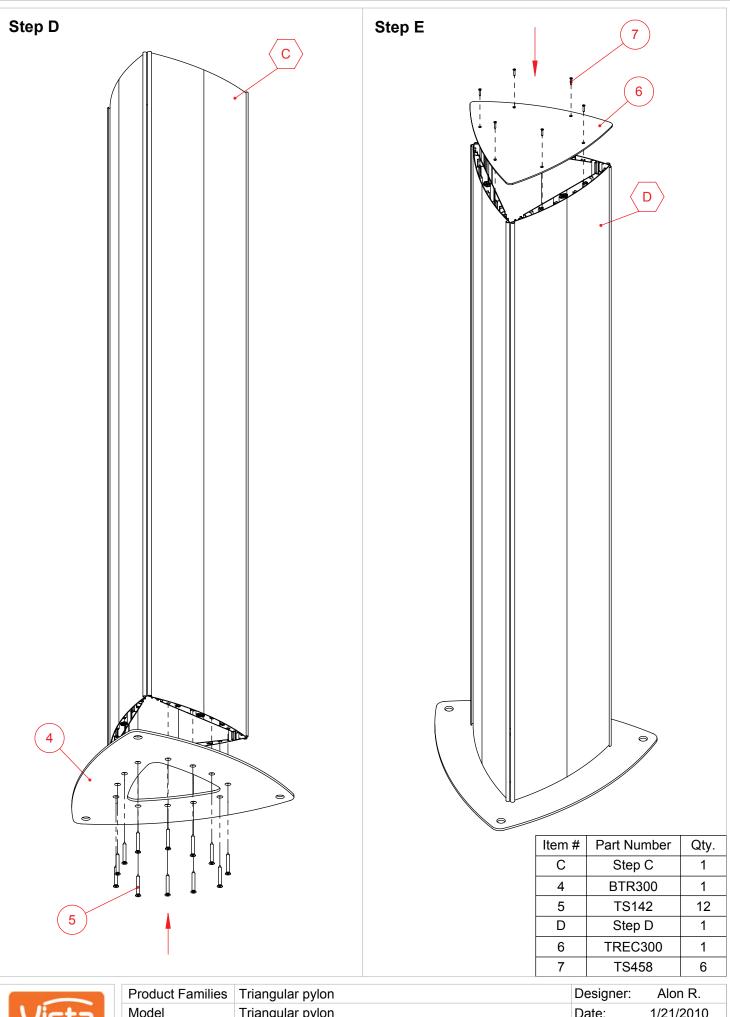

Proprietary and confidential: The information contained in this drawing is the sole property of Techsign advanced sign systems LTD (manufacturer of Vista system). Any reproduction; copying; distribution or any other use in part or as a whole without the written permission of Techsign is prohibited. This ban includes any use by any third party that did not receive this information from Techsign advanced sign systems LTD.