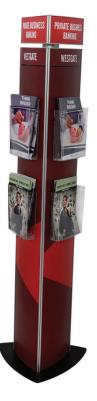

#### Pylon, Vista series, Triangular style

Vista's convex triangular sign towers use the standard Vista extrusions joined with a series of matching end caps and bases. This type of sign allows for the use of standard signage substrates that can be updated quickly and easily.

#### Dimensions:

Vista triangular pylons frames are offered in 14 different widths:

8.27", 8.5", 11.69", 14", 15.59", 16.54", 19.59", 23.43", 27.56", 31.5", 35.43", 39.37", 43.3", 47.24"

(VA4, V-Letter, V300, V14, V400, V420, V500, V600, V700, V800, V900, V1000, V1100, V1200 (mm))

Length: 45"-135" (1150 mm - 3500 mm)

Custom lengths are available.